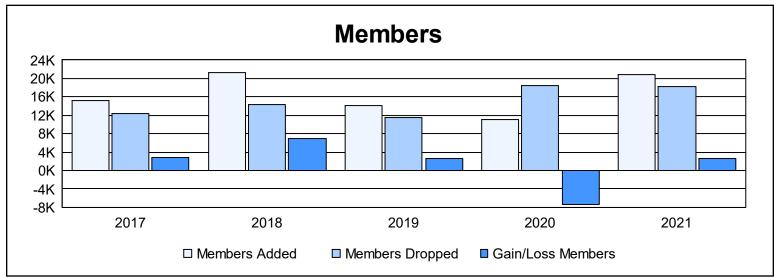

| Year      | New<br>Clubs | Dropped<br>Clubs | Gain/<br>Loss<br>Clubs | New<br>Members | Charter<br>Members | Reinstate<br>Members | Transfer<br>Members | Total<br>Member<br>Added | Total<br>Members<br>Dropped | Gain/<br>Loss<br>Members |
|-----------|--------------|------------------|------------------------|----------------|--------------------|----------------------|---------------------|--------------------------|-----------------------------|--------------------------|
| 2016-2017 | 90           | 81               | 9                      | 10,941         | 2,915              | 1,125                | 188                 | 15,169                   | 12,292                      | 2,877                    |
| 2017-2018 | 140          | 76               | 64                     | 15,190         | 3,826              | 1,980                | 315                 | 21,311                   | 14,409                      | 6,902                    |
| 2018-2019 | 130          | 56               | 74                     | 9,079          | 3,902              | 1,017                | 145                 | 14,143                   | 11,585                      | 2,558                    |
| 2019-2020 | 103          | 53               | 50                     | 6,674          | 2,892              | 1,223                | 309                 | 11,098                   | 18,446                      | -7,348                   |
| 2020-2021 | 160          | 72               | 88                     | 11,941         | 4,828              | 3,341                | 695                 | 20,805                   | 18,245                      | 2,560                    |
| Average   | 125          | 68               | 57                     | 10,765         | 3,673              | 1,737                | 330                 | 16,505                   | 14,995                      | 1,510                    |