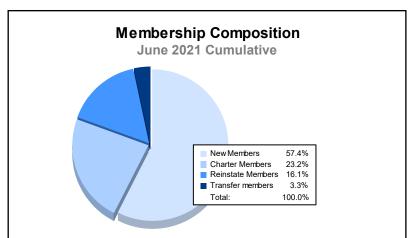

| Year      | New<br>Clubs | Dropped<br>Clubs | Gain/<br>Loss<br>Clubs | New<br>Members | Charter<br>Members | Reinstate<br>Members | Transfer<br>Members | Total<br>Member<br>Added | Total<br>Members<br>Dropped | Gain/<br>Loss<br>Members |
|-----------|--------------|------------------|------------------------|----------------|--------------------|----------------------|---------------------|--------------------------|-----------------------------|--------------------------|
| 2016-2017 | 90           | 81               | 9                      | 10,941         | 2,915              | 1,125                | 188                 | 15,169                   | 12,292                      | 2,877                    |
| 2017-2018 | 140          | 76               | 64                     | 15,190         | 3,826              | 1,980                | 315                 | 21,311                   | 14,409                      | 6,902                    |
| 2018-2019 | 130          | 56               | 74                     | 9,079          | 3,902              | 1,017                | 145                 | 14,143                   | 11,585                      | 2,558                    |
| 2019-2020 | 103          | 53               | 50                     | 6,674          | 2,892              | 1,223                | 309                 | 11,098                   | 18,446                      | -7,348                   |
| 2020-2021 | 160          | 72               | 88                     | 11,941         | 4,828              | 3,341                | 695                 | 20,805                   | 18,245                      | 2,560                    |
| Average   | 125          | 68               | 57                     | 10,765         | 3,673              | 1,737                | 330                 | 16,505                   | 14,995                      | 1,510                    |