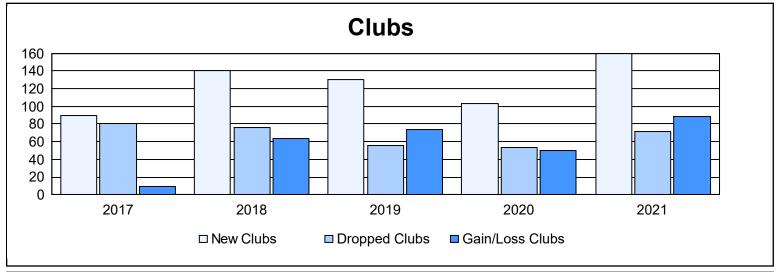

| Year      | New<br>Clubs | Dropped<br>Clubs | Gain/<br>Loss<br>Clubs | New<br>Members | Charter<br>Members | Reinstate<br>Members | Transfer<br>Members | Total<br>Member<br>Added | Total<br>Members<br>Dropped | Gain/<br>Loss<br>Members |
|-----------|--------------|------------------|------------------------|----------------|--------------------|----------------------|---------------------|--------------------------|-----------------------------|--------------------------|
| 2016-2017 | 90           | 81               | 9                      | 10,941         | 2,915              | 1,125                | 188                 | 15,169                   | 12,292                      | 2,877                    |
| 2017-2018 | 140          | 76               | 64                     | 15,190         | 3,826              | 1,980                | 315                 | 21,311                   | 14,409                      | 6,902                    |
| 2018-2019 | 130          | 56               | 74                     | 9,079          | 3,902              | 1,017                | 145                 | 14,143                   | 11,585                      | 2,558                    |
| 2019-2020 | 103          | 53               | 50                     | 6,674          | 2,892              | 1,223                | 309                 | 11,098                   | 18,446                      | -7,348                   |
| 2020-2021 | 160          | 72               | 88                     | 11,941         | 4,828              | 3,341                | 695                 | 20,805                   | 18,245                      | 2,560                    |
| Average   | 125          | 68               | 57                     | 10,765         | 3,673              | 1,737                | 330                 | 16,505                   | 14,995                      | 1,510                    |